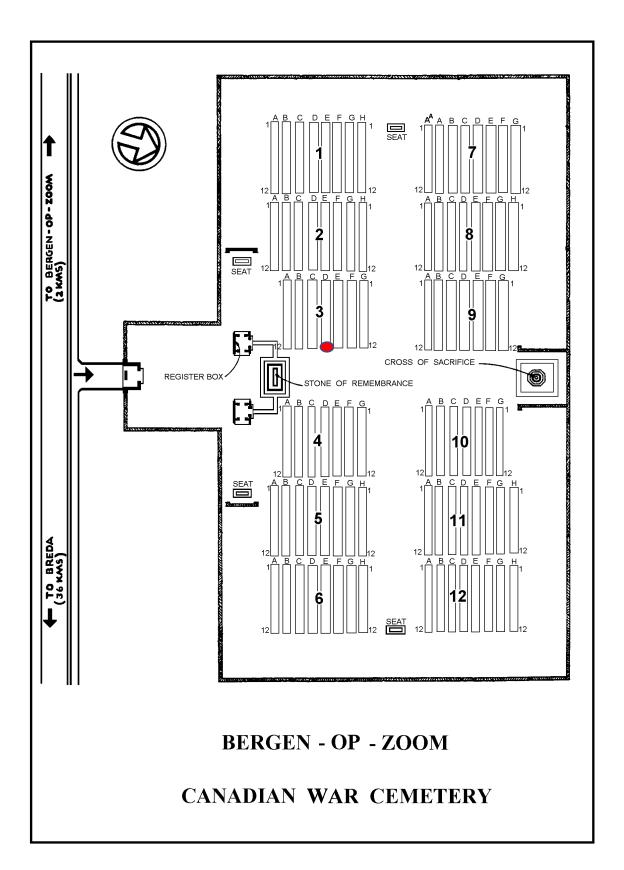

#### HISTORY INFORMATION

Bergen-op-Zoom Canadian War Cemetery contains 1,118 Commonwealth burials of the Second World War, 31 of which are unidentified.

Cemetery Plan © CWGC

At the end of each entry in the Register, the first number indicates the Plot; the letter, the Row; the last number the Grave. Thus: 2. B. 23 means
Plot 2

Row B Grave 23

The end headstones of each row have carved on their narrow faces the plot number and row letter; thus: 2