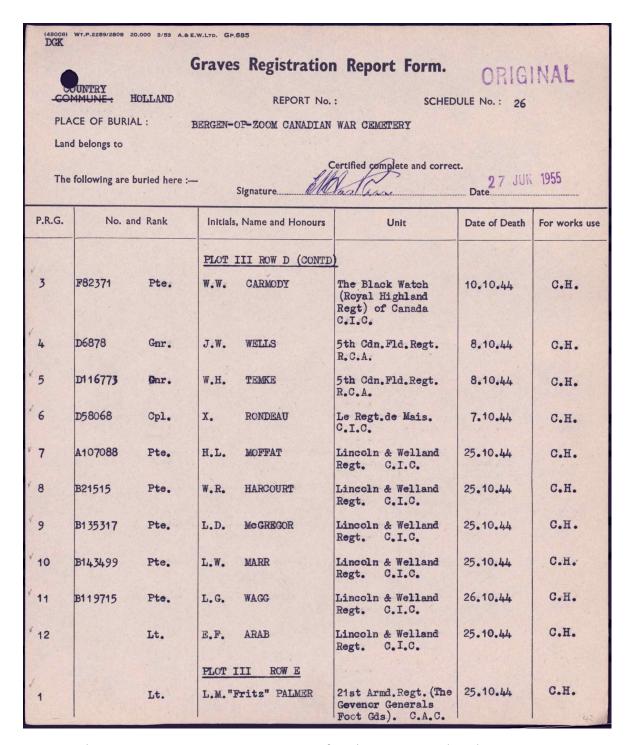

The Graves Registration Report Form for Plot 3, Row D, dated 27 June 1955 This shows that Edward's grave is marked with a Commission Headstone (C.H.).