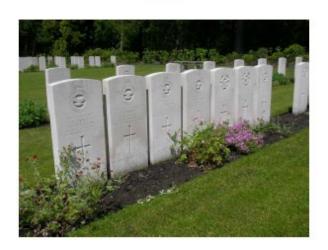

# **EDWARD FRANCIS ARAB**

Lincoln and Welland Regiment, R.C.I.C. who died on 25 October 1944

Remembered with Honour
BERGEN-OP-ZOOM CANADIAN WAR CEMETERY
3. D. 12.

IIIIII
COMMONWEALTH
WAR GRAVES
IIIIII

COMMEMORATED IN PERPETUITY BY THE COMMONWEALTH WAR GRAVES COMMISSION

#### HISTORY INFORMATION

Bergen-op-Zoom Canadian War Cemetery contains 1,118 Commonwealth burials of the Second World War, 31 of which are unidentified.

Cemetery Plan © CWGC

At the end of each entry in the Register, the first number indicates the Plot; the letter, the Row; the last number the Grave. Thus: 2. B. 23 means
Plot 2